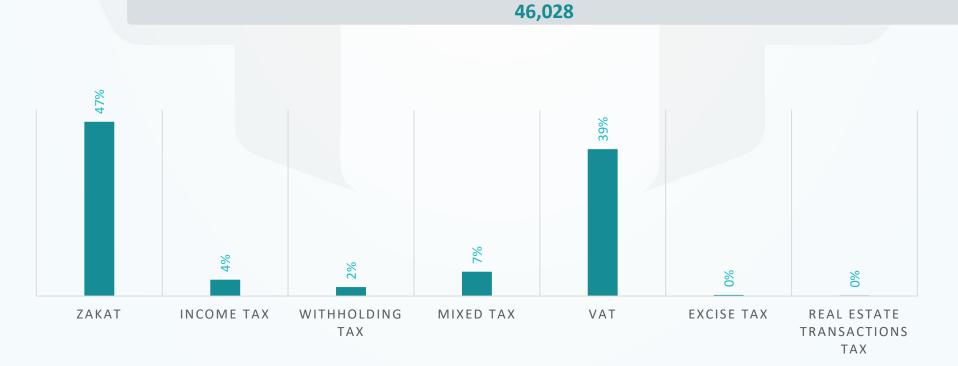

## **Classification / Degree of Litigation**

| Classification               | Initial | Appeal | Reconsider |  |  |  |  |  |
|------------------------------|---------|--------|------------|--|--|--|--|--|
| Zakat                        | 20,510  | 991    | 46         |  |  |  |  |  |
| Income Tax                   | 1,898   | 109    | 7          |  |  |  |  |  |
| Withholding Tax              | 1,050   | 47     | 3          |  |  |  |  |  |
| Mixed Tax                    | 2,735   | 265    | 8          |  |  |  |  |  |
| VAT                          | 125     | -      | -          |  |  |  |  |  |
| Excise Tax                   | 17,561  | 562    | 30         |  |  |  |  |  |
| Real Estate Transactions Tax | 81      | -      | -          |  |  |  |  |  |
| Total                        | 43,960  | 1,974  | 94         |  |  |  |  |  |
|                              | 46,028  |        |            |  |  |  |  |  |