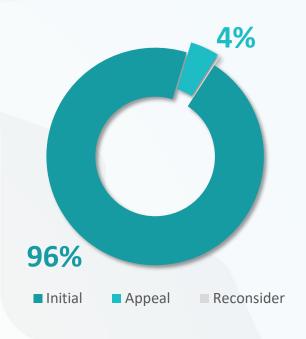

## **Classification / Degree of Litigation**

| Classification               | Initial | Appeal | Reconsider |  |  |  |  |  |
|------------------------------|---------|--------|------------|--|--|--|--|--|
| Zakat                        | 20,510  | 991    | 46         |  |  |  |  |  |
| Income Tax                   | 1,898   | 109    | 7          |  |  |  |  |  |
| Withholding Tax              | 1,050   | 47     | 3          |  |  |  |  |  |
| Mixed Tax                    | 2,735   | 265    | 8          |  |  |  |  |  |
| VAT                          | 125     | -      | -          |  |  |  |  |  |
| Excise Tax                   | 17,561  | 562    | 30         |  |  |  |  |  |
| Real Estate Transactions Tax | 81      | -      | -          |  |  |  |  |  |
| Total                        | 43,960  | 1,974  | 94         |  |  |  |  |  |
|                              | 46,028  |        |            |  |  |  |  |  |